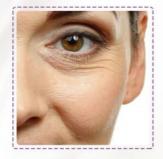

Global Anti-aging Retinol Serum - Anti-aging serum. A powerful product recommended for mature skin, with signs of photoaging or acne. Thanks to the retinol content together with the milk peptide complex it perfectly improves the appearance of the skin. The versatility of the beneficial effects of retinol makes it suitable for both acne and normal skin with the problem of aging The serum normalizes excessive sebum secretion regulates skin keratinization preventing acne lesions. It improves skin tone and reduces the appearance of spots and discoloration. In addition, it improves the level of skin hydration and has a strong antioxidant effect protecting the skin against the negative effects of free radicals. Limits the visibility of wrinkles, both thin and delicate as well as more established. It improves the density and cohesiveness of the skin strengthens the laxity and improves the face oval. The product is free of irritant properties characteristic of retinol, it can also be used on slightly more sensitive skins. Makes the skin look young and refreshed. It becomes more radiant and perfectly tense.