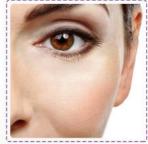

Global Anti-aging Retinol Serum - Anti-aging serum. A powerful product recommended for mature skin, with signs of photoaging or acne. Thanks to the retinol content together with the milk peptide complex it perfectly improves the appearance of the skin. The versatility of the beneficial effects of retinol makes it suitable for both acne and normal skin with the problem of aging The serum normalizes excessive sebum secretion regulates skin keratinization preventing acne lesions. It improves skin tone and reduces the appearance of spots and discoloration. In addition, it improves the level of skin hydration and has a strong antioxidant effect protecting the skin against the negative effects of free radicals. Limits the visibility of wrinkles, both thin and delicate as well as more established. It improves the density and cohesiveness of the skin strengthens the laxity and improves the face oval. The product is free of irritant properties characteristic of retinol, it can also be used on slightly more sensitive skins. Makes the skin look young and refreshed. It becomes more radiant and perfectly tense.

After